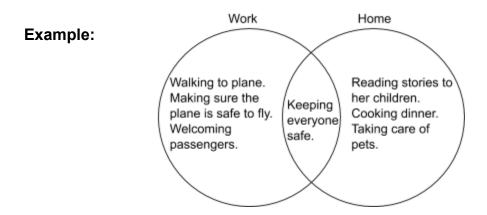

Tyshawn likes helping people and that is why he became a nurse. What are some hobbies or things that interest you? Write your answers in the circles below.

Alicia is a pilot. She spends a lot of time flying and making sure that people get to their destinations safely. 000

| Name: | Date: |  |
|-------|-------|--|
|       |       |  |

Alicia spends most of her time flying planes, but she also spends time with her family. Her time spent at work is spent in similar and in different ways at home. Look at Alicia's Venn Diagram to see how she spends her time. Now, create your own about how you spend your time at home and school.